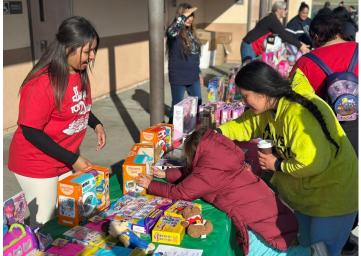

### HOPE CHURCH MORENO VALLEY HELD THEIR FIRST CHRISTMAS TOY DRIVE ON SUNDAY DECEMBER 15, 2024. THEY HAD A TOTAL OF 250 PEOPLE IN ATTENDANCE AND A TOTAL OF 56 SALVATIONS!