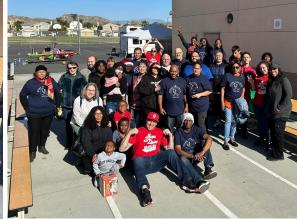

### HOPE CHURCH MORENO VALLEY HELD THEIR FIRST CHRISTMAS TOY DRIVE ON SUNDAY DECEMBER 15, 2024. THEY HAD A TOTAL OF 250 PEOPLE IN ATTENDANCE AND A TOTAL OF 56 SALVATIONS!